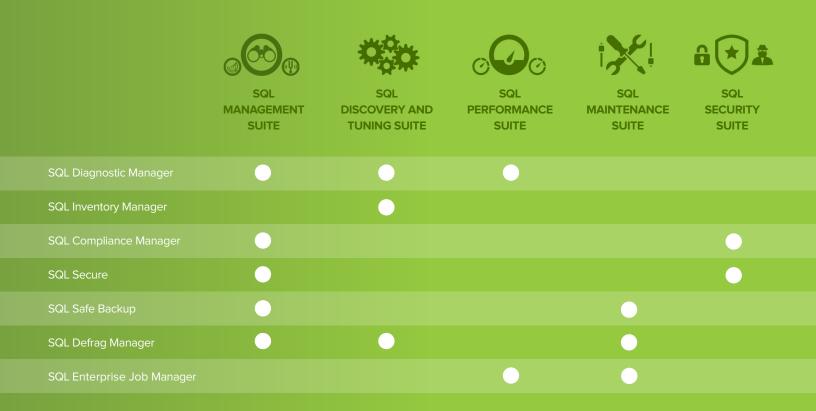

# **SQL** Suites

### **BUNDLED SOLUTIONS THAT DELIVER VALUE FOR EVERY DBA**

The job of the DBA involves many responsibilities. Each day comprises an unpredictable mix of activities from tuning problem queries, managing backup and defrag jobs, auditing compliance, managing user permissions, and more. To be effective and efficient, a DBA needs to utilize all the tools at their disposal while delivering value to their organizations. To support this endeavor, IDERA has assembled vital technology together to address DBAs critical needs while providing significant savings to the bottom line. Each suite contains full license to the Idera SQL software component with the first year of standard technical support included. Plus, when you buy our bundles, you can save up to 40% versus buying each product separately!

## SQL Diagnostic Manager Performance Monitoring, Alerting and Diagnostics

- Monitor and view the performances of physical and virtual environments
- See the causes of blocks and deadlocks with query plan monitoring
- · Avoid false alerts with predictive alerting

#### SQL Inventory Manager discover, track and manage your sql server inventory

- View your SQL Server inventory to know what you have where & who owns it
- Auto-discover any new servers installed to better manage server sprawl
- Set tags to better organize servers and databases across the enterprise

#### SQL Compliance Manager Monitor, Audit and Alert on Activity and Changes

- · Audit sensitive data and see who did what, when, where, and how
- · Track, detect and alert on suspicious activity
- · Quickly satisfy audits for PCI, HIPAA, FERPA and SOX requirements

# SQL Secure view and manage sql server permissions

- Identify existing vulnerabilities in your SQL Servers
- Harden security policies across SQL Servers
- · Analyze and report user permissions across SQL Servers

#### SQL Safe Backup HANDS-FREE BACKUP ACROSS ALL SQL SERVERS

- Backup faster and save space via dynamic compression with encryption
- Choose from multiple options for recovery
- Ensure organizational compliance via policy-based management

# SQL Defrag Manager FIND AND FIX SQL FRAGMENTATION HOT SPOTS FAST

- · Automate identification of index fragmentation "hot spots"
- Schedule index defragmentation jobs
- Avoid database contention with system resource pre-checks

#### SQL Enterprise Job Manager MANAGE SQL SERVER AGENT JOBS ACROSS THE ENTERPRISE

- Monitor SQL Server agent jobs across the enterprise
- Easily view job status and details with a familiar calendar layout
- Chain jobs together to build automated workflows