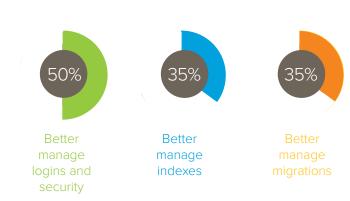

# TOP ORGANIZATION TYPES





## **TOP COUNTRIES**



# NUMBER OF SQL SERVER DATABASES



# **EXAMPLES OF CUSTOMERS**

**Harry Fuller, Senior IT Manager** Magentar Capital Medium Enterprise Banking, USA with 500 to 999 SQL Server Databases TVID 7B8-905-A52

**Jermaine Kelley, Database Administrator** American Imaging Management Inc. Medium Enterprise Health Care, USA with 100 to 499 SQL Server Databases TVID 3A5-CBE-9EE

**Jeff Pierce, Database Administrator** Associated Regional and University Pathologists,Inc. Large Enterprise Health Care, USA with 100 to 499 SQL Server Databases TVID F3D-41A-74A

**Krishna Rajeesh, Database Administrator** International Business Machines Corporation Global 500 Computer Services, Ireland 1000 or more SQL Server Databases TVID 58C-5CE-56E

## TOP IMPACT



TVID C16-88F-E4A