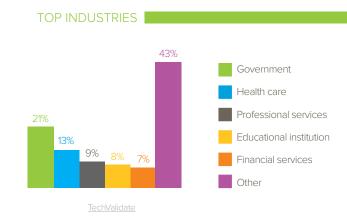

# **SQL** Admin Toolset

## TOP ORGANIZATION TYPES





## **TOP COUNTRIES**



# NUMBER OF SQL SERVER DATABASES



# **EXAMPLES OF CUSTOMERS**

**Harry Fuller, Senior IT Manager** Magentar Capital Medium Enterprise Banking, USA with 500 to 999 SQL Server Databases TVID 7B8-905-A52

**Jermaine Kelley, Database Administrator** American Imaging Management Inc. Medium Enterprise Health Care, USA with 100 to 499 SQL Server Databases TVID 3A5-CBE-9EE

**Jeff Pierce, Database Administrator** Associated Regional and University Pathologists,Inc. Large Enterprise Health Care, USA with 100 to 499 SQL Server Databases TVID F3D-41A-74A

**Krishna Rajeesh, Database Administrator** International Business Machines Corporation Global 500 Computer Services, Ireland 1000 or more SQL Server Databases TVID 58C-5CE-56E

## TOP IMPACT



TVID C16-88F-E4A